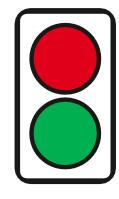

#### TRAFFIC LIGHTS

YOU CAN SLIDE

YOU CANNOT SLIDE

- 1. After the descent, leave the landing area immediately for the next users.
- 2. It is forbidden to cause situations that threaten one's own safety, the safety of other people using the slide or that could cause an accident.
- 3. It is forbidden to enter the tube from the side of the landing element and climb inside the pipe towards the starting point.
- 4. In the event of an accident caused by non-compliance with the rules of the slide, all responsibility lies with the user, and in the case of minors, their legal guardians and parents.
- 5. All persons violating public order or the provisions of these regulations shall be removed from the slide.
- 6. It is forbidden to climb the upper elements of the slide structure. Failure to comply with this prohibition may result in a serious accident.
- 7. The user is liable for material damage resulting from improper use of the slide, and/or non-compliance with the regulations, and in the case of minors, their legal guardians and parents.
- 8. Any damage to the device or damage should be reported to the manager.
- 9. The manager and the producer are not responsible for accidents caused by not following the regulations.