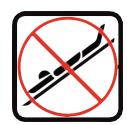

# TERMS AND CONDITIONS FOR USING THE SLIDE



The slide is designed for children, adolescents and adults. Children under 12 can use the slide only under the care of parents or legal guardians.

| SLIDE MODEL | TYPE | AVERAGE | HEIGHT | LENGTH OF<br>THE SLIDE |
|-------------|------|---------|--------|------------------------|
|             |      | 0,78 m  | 12 m   | 25,8 m                 |

### **POSITIONS ALLOWED**







## **PROHIBITED WAYS OF USE**













#### TRAFFIC LIGHTS



YOU CAN SLIDE





YOU CANNOT SLIDE

- 1. After the descent, leave the landing area immediately for the next users.
- 2. It is forbidden to cause situations that threaten one's own safety, the safety of other people using the slide or that could cause an accident.
- 3. It is forbidden to enter the tube from the side of the landing element and climb inside the pipe towards the starting point.
- 4. In the event of an accident caused by non-compliance with the rules of the slide, all responsibility lies with the user, and in the case of minors, their legal guardians and parents.
- 5. All persons violating public order or the provisions of these regulations shall be removed from the slide.
- 6. It is forbidden to climb the upper elements of the slide structure. Failure